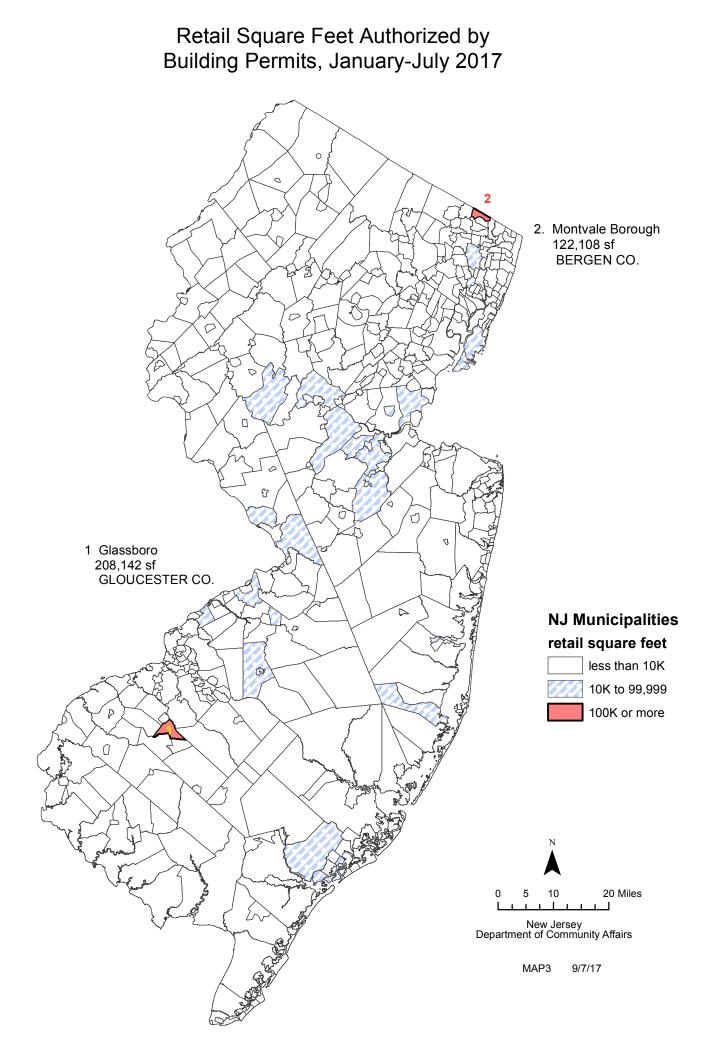

|          |
| 16   | Paramus Borough          | Bergen     | 15,000    | 15,000       |          |
| 17   | Somers Point City        | Atlantic   | 15,000    | 15,000       |          |
| 18   | Woodbridge Township      | Middlesex  | 14,475    | 14,475       |          |
| 19   | Ewing Township           | Mercer     | 14,280    | 14,280       |          |
| 20   | Eastampton Township      | Burlington | 13,677    | 13,677       |          |
|      | Top municipalities       |            | 967,054   | 924,577      | 42,47    |
|      | New Jersey               |            | 1,289,068 | 1,212,444    | 76,62    |
|      | Top as % of New Jersey   |            | 75.0%     | 76.3%        | 55.4%    |
|      | State Buildings          |            | 125,100   | 125,100      | C        |



|                 |        | July         |           |         | Year-to-Date |          |
|-----------------|--------|--------------|-----------|---------|--------------|----------|
|                 |        | New          |           |         | New          |          |
| county          | Total  | construction | Additions | Total   | construction | Addition |
| Atlantic        | 2,056  | 0            | 2,056     | 27,772  | 25,716       | 2,05     |
| Bergen          | 0      | 0            | 0         | 82,089  | 80,157       | 1,932    |
| Burlington      | 31,216 | 31,216       | 0         | 75,802  | 75,802       | (        |
| Camden          | 0      | 0            | 0         | 37,416  | 15,912       | 21,504   |
| Cape May        | 0      | 0            | 0         | 10,720