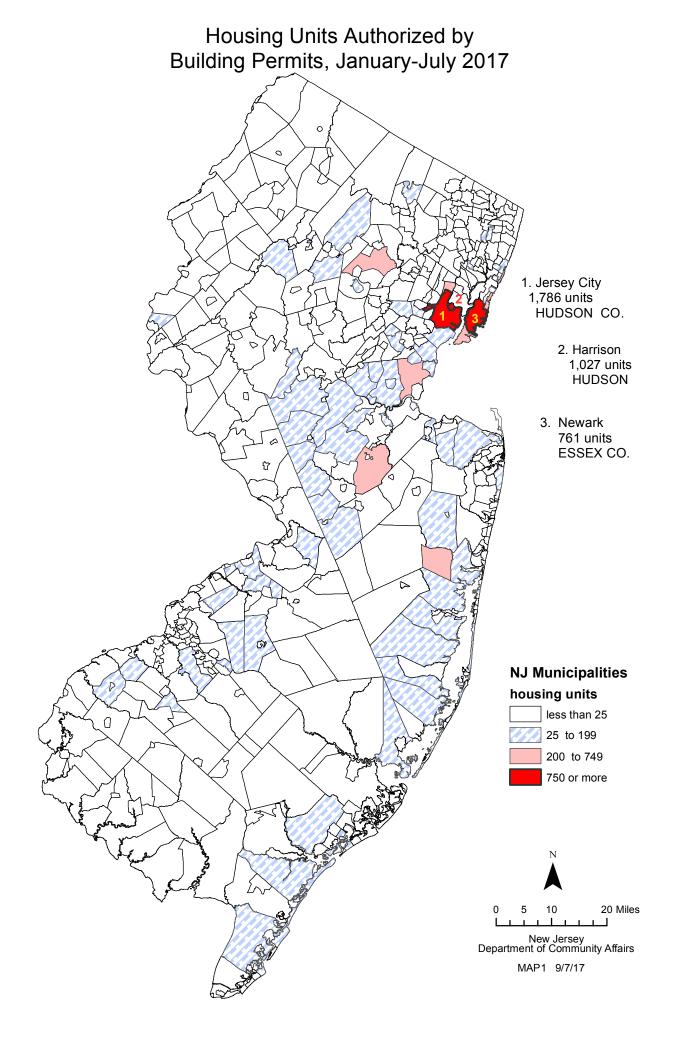

# **TABLE OF CONTENTS**

| Contents                 | Description Pages                                                                                                                                                                                                                   |                   |
|--------------------------|-------------------------------------------------------------------------------------------------------------------------------------------------------------------------------------------------------------------------------------|-------------------|
| INTRODUCTION             |                                                                                                                                                                                                                                     |                   |
| Highlights               | Analysis of data in this month's report                                                                                                                                                                                             | i-iii             |
| Foreword                 | Background information                                                                                                                                                                                                              | 1                 |
| Exhibits A - C           | Definition of terms used throughout the tables                                                                                                                                                                                      | 2 - 4             |
| RESIDENTIAL CONSTRUCTION |                                                                                                                                                                                                                                     |                   |
| Tables 1 - 6             | Housing units authorized and certified, housing units demolished, monthly and year-to-date figures                                                                                                                                  | 5 - 14            |
| OFFICE SPACE             |                                                                                                                                                                                                                                     |                   |
| Tables 7 - 8             | Square feet of office space authorized and certified, monthly and year-to-date figures                                                                                                                                              | 15 - 19           |
| RETAIL SPACE             |                                                                                                                                                                                                                                     |                   |
| Tables 9 - 10            | Square feet of retail space authorized and certified, monthly and year-to-date figures                                                                                                                                              | 20 - 24           |
| DOLLAR AMOUNTS           |                                                                                                                                                                                                                                     |                   |
| Tables 11 - 13           | Dollar amount of construction authorized by county<br>and top municipalities, monthly and year to date;<br>dollar amount of construction authorized by use<br>group and permit type, New Jersey totals, monthly<br>and year to date | 25 - 30           |
| MUNICIPAL SUMMARY DATA   |                                                                                                                                                                                                                                     |                   |
|                          | Housing units authorized and certified, office and retail space authorized, and dollar amount of construction authorized by municipality, monthly totals                                                                            | MSD-1 -<br>MSD-10 |
| ILLUSTRATIONS            |                                                                                                                                                                                                                                     |                   |
| Map 1                    | Housing units authorized by municipality, year to date                                                                                                                                                                              | 9                 |
| Map 2                    | Office space authorized by municipality, year to date                                                                                                                                                                               | 18                |
| Map 3                    | Retail space authorized by municipality, year to date                                                                                                                                                                               | 23                |
| Map 4                    | Estimated cost of construction authorized by municipality, year to date                                                                                                                                                             | 28                |