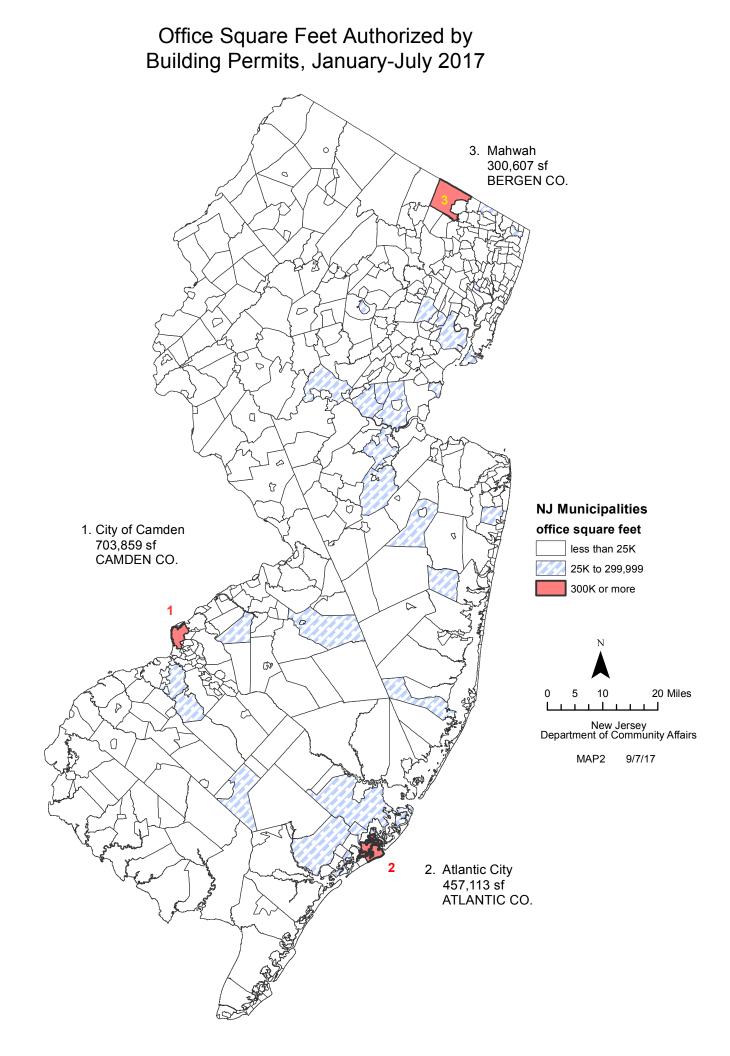

• Building departments issued permits for 2,016 new houses in July. Nearly two-thirds were in multifamily and mixed-use buildings.

• 1.233 million square feet of office space was authorized during the month. Two projects accounted over a million square feet. An 18-story office building and parking deck was authorized in the City (703,859 square feet) and a 300,606 square foot office building in Mahwah that will serve as the headquarters for Sharp Electronics.