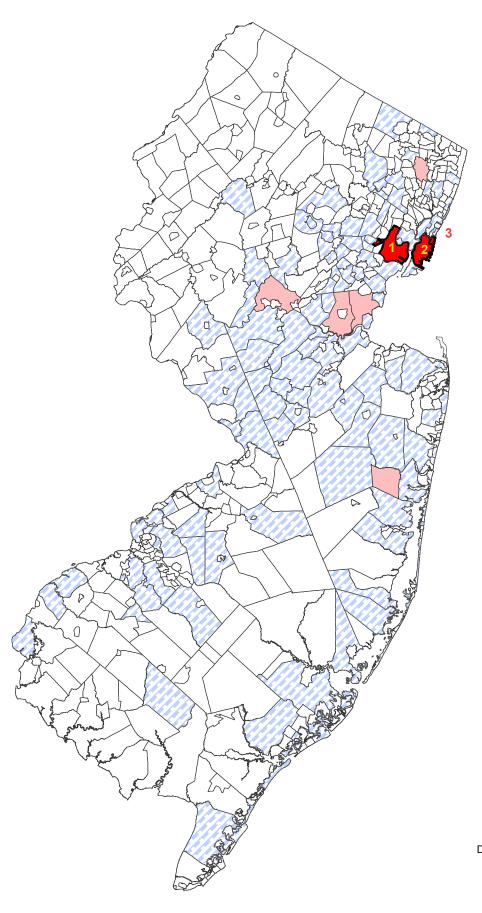

2,912,604      |
| 17 | Piscataway Township       | Middlesex | 78,975,656      | 9,311,668       | 69,663,988      |
| 18 | Camden City               | Camden    | 77,602,005      | 12,398,129      | 65,203,876      |
| 19 | Montvale Borough          | Bergen    | 75,181,109      | 7,772,787       | 67,408,322      |
| 20 | Princeton (1114)          | Mercer    | 73,092,369      | 40,887,437      | 32,204,932      |
|    | Top municipalities        |           | 2,733,761,030   | 1,512,939,563   | 1,220,821,467   |
|    | New Jersey                |           | \$9,255,727,970 | \$4,888,777,624 | \$4,366,950,346 |
|    | Top as a % of New Jersey  |           | 29.5%           | 30.9%           | 28.0%           |

# Dollar Amount of Work Authorized by Building Permits, January-July 2017



- 1 Jersey City \$547.2M HUDSON CO.
- 2. Newark \$277.9 M ESSEX CO.
- Hoboken \$265.0M HUDSON, CO.

# NJ Municipalities dollar amount





MAP4 9/7/17

#### Table 12.

# Dollar Amount of Construction Authorized by Building Permits by Use Group, July 2017

| Permits<br>30,550<br>28,781 | Estimated<br>Construction Costs<br>\$767,454,530                   | Square<br>Feet<br>4,792,724                                                                                                                                                                                 | <b>Permits</b> 217,323